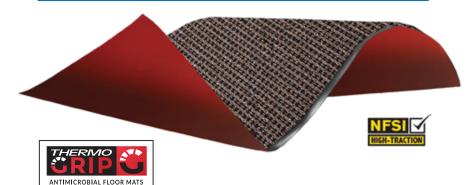

#### **APPLICATIONS**

For interior areas with heavy traffic of - convenience stores, restaurants, hotels, theater, museums, and convention centers.

NFSI Certified for "High-Traction".

### **FEATURES**

- Mix of abrasive and sturdy olefin fibers for well-balanced wiping and scraping performance
- · Heavyweight attractive surface hides dirt and keeps entrance clean
- ThermoGrip backing offers superior floor protection
- Intelligent solution to reduce maintenance costs and protect floors

## **FIBER**

Polypropylene

**PILE WEIGHT** 

32 oz. per sq. yd.

BACKING

ThermoGrip

**VINYL STRENGTH** 

4 lbs. per ASTM D624 die-T